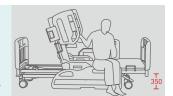

# Technical parameters

| <ul><li>External size (LxW):</li></ul>                | 2130x1050 mm         |
|-------------------------------------------------------|----------------------|
| <ul><li>Mattress platform:</li></ul>                  | 1925x880 mm          |
| Safe working load:                                    | 250 kg               |
| <ul> <li>Height adjustment:</li> </ul>                | 350-800 mm           |
| Back-rest adjustment:                                 | 0-75° (±10°)         |
| Knee-rest adjustment:                                 | 0-35° (±10°)         |
| Reverse trendelenburg:                                | 0-16°                |
| Trendelenburg:                                        | 0-16°                |
| Angle indicator:                                      | 0-90°                |
| Auto-regression:                                      | 100+60 mm            |
| Position line:                                        | 30°                  |
| Voltage and frequency:                                | 100-240 V · 50/60 Hz |
| <ul> <li>Plug as required (hospital grade)</li> </ul> |                      |
|                                                       |                      |

# Advantages

- ★ Double auto-regression
- ★ Super-low bed position 350mm
- ★ PP bed platform, removable & washable
- $\bigstar$  Inserted-type pp head foot board, one step release with safe lock, patent design
- $\bigstar$  PP safety guardrail with two steps unlocking system, patent design
- ★ Back rest 30degree position, reduce the chance of lung infection
- ★ Built-in led torch