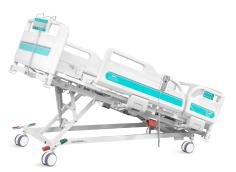

#### Great multi-care

Respects easy patient mobilisation: One-button for patient mobilisation position -back plate raised, double hole design on back part guardrail, which supports patient self standing.

#### Double regression function

Auto-Regression 10+6 cm
When repositioning the backrest and
thigh rest, the Y8y makes the back plate
retreat 10cm and the thigh plate retreats
6cm so to minimises the pressure and
shear forces in the patient's pelvic region.
This results in a significant reduction in
the development of pressure ulcers.