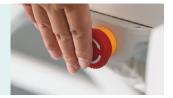

#### Safety

IEC60601 Safty Standard. One-button emergency stop switch can quickly stop all going movement.