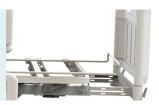

# Electric motor

Safety guardrail

guardrail (patented design).

Linear motor, with UL/ROHS/EN standard. Noise under 50 dB, with

lifetime 20,000 times movement.

#### Safety

IEC60601 Safty Standard. One-button emergency stop switch can quickly stop all going movement.