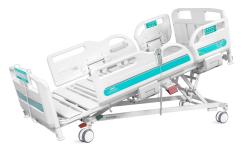

# Advantages

- ★ Double auto-regression
- ★ Super-low bed position 350mm
- ★ PP bed platform, removable & washable
- $\bigstar$  Inserted-type pp head foot board, one step release with safe lock, patent design
- $\bigstar$  PP safety guardrail with two steps unlocking system, patent design
- ★ Back rest 30degree position, reduce the chance of lung infection
- ★ Built-in led torch

# Technical configuration

| ✓ Linear motor                                                                         | 4 pcs |
|----------------------------------------------------------------------------------------|-------|
| ☑ 5" Double side castors, central locking system                                       | 4 pcs |
| ☑ ABS Oasis side rail extra height                                                     | 1 set |
| ☑ ABS Oasis bed ends with safe lock                                                    | 1 set |
| ☑ PP bed platform, removable & washable                                                | 9 pcs |
| ☑ Plastic socket inside pp guardrail for phone or glasses                              | 2 pcs |
| $\ensuremath{\square}$ Patent angle indicator for back-rest and trendelenburg position | 4 pcs |
| ☑ Ø70mm wall bumper wheel                                                              | 4 pcs |
| ☑ IV pole                                                                              | 1 set |
| ✓ IV pole prevision                                                                    | 4 pcs |
| ✓ Drainage hook                                                                        | 2 pcs |
| ☑ Central locking pedal                                                                | 2 pcs |
| ✓ ABS mattress stopper                                                                 | 2 pcs |
| ✓ Hand controller                                                                      | 1 pc  |
| ☑ Manual CPR                                                                           |       |
| ☑ Electric CPR                                                                         |       |
|                                                                                        |       |