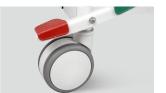

#### Wheels

Castors with TPR tire, no worn-out after running 30KM, united forming without bolts

Pass Dynamic test: Bearing 120kg run 30KM and pass obstacles 500time.

#### **Brake**

Three position braking systerm, transporting can maintain a straight line.

#### Wall bumper wheel

Horizontal corner bumpers at the outermost periphery of the bed to protect the bed and wall.