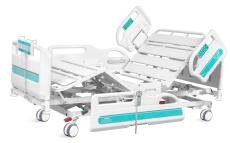

#### Great multi-care

Respects easy patient mobilisation: One-button for patient mobilisation position -back plate raised, double hole design on back part guardrail, which supports patient self standing.

#### Double regression function

Auto-Regression 10+6 cm
When repositioning the backrest and
thigh rest, the Y8y makes the back plate
retreat 10cm and the thigh plate retreats
6cm so to minimises the pressure and
shear forces in the patient's pelvic region.
This results in a significant reduction in
the development of pressure ulcers.