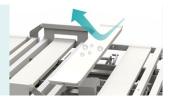

#### Great multi-care

Respects easy patient mobilisation: One-button for patient mobilisation position -back plate raised, double hole design on back part guardrail, which supports patient self standing.

### Hand controller

Hand controller, keep qualified after 2000 times use.

Weighing system.

Night light under the bed

Nurse control panel, hook type.

One-button for patient mobilisation position -back plate raised, double hole design on back part guardrail, which supports patient self standing.