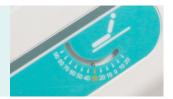

# Angle indicator

Patent angle indicator, clearly show back-rest and tredelenbug position.