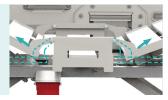

#### Double regression function

Auto-Regression 10+6 cm
When repositioning the backrest and
thigh rest, the Y8y makes the back plate
retreat 10cm and the thigh plate retreats
6cm so to minimises the pressure and
shear forces in the patient's pelvic region.
This results in a significant reduction in
the development of pressure ulcers.