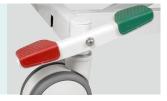

# Electric motor

Safety guardrail

guardrail (patented design).

Linear motor, with UL/ROHS/EN standard. Noise under 50 dB, with

lifetime 20,000 times movement.

#### Safety

IEC60601 Safty Standard. One-button emergency stop switch can quickly stop all going movement.