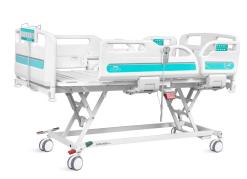

Oasis Series

SAIKANG/Medical

Healthier your life

# FEATURES AND HIGHLIGHTS

# Technical parameters

| <ul><li>External size (LxW):</li></ul>                | 2130x1050 mm         |
|-------------------------------------------------------|----------------------|
| <ul><li>Mattress platform:</li></ul>                  | 1925x880 mm          |
| Safe working load:                                    | 250 kg               |
| <ul> <li>Height adjustment:</li> </ul>                | 350-800 mm           |
| Back-rest adjustment:                                 | 0-75° (±10°)         |
| Knee-rest adjustment:                                 | 0-35° (±10°)         |
| Reverse trendelenburg:                                | 0-16°                |
| Trendelenburg:                                        | 0-16°                |
| Angle indicator:                                      | 0-90°                |
| Auto-regression:                                      | 100+60 mm            |
| Position line:                                        | 30°                  |
| Voltage and frequency:                                | 100-240 V · 50/60 Hz |
| <ul> <li>Plug as required (hospital grade)</li> </ul> |                      |
|                                                       |                      |