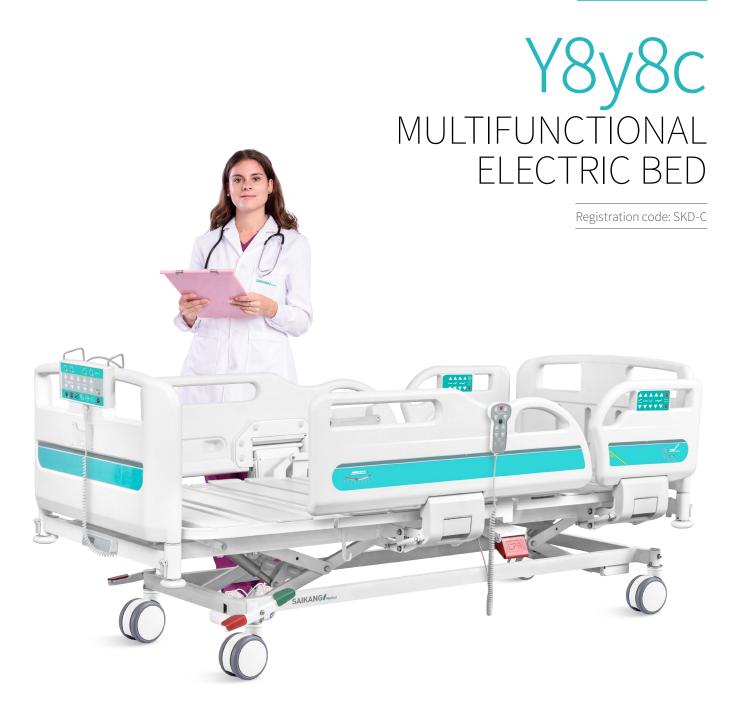

# Y8y8c

# FEATURES AND HIGHLIGHTS

# Technical parameters

| <ul><li>External size (LxW):</li></ul>                | 2130x1050 mm         |
|-------------------------------------------------------|----------------------|
| <ul><li>Mattress platform:</li></ul>                  | 1925x880 mm          |
| Safe working load:                                    | 250 kg               |
| <ul> <li>Height adjustment:</li> </ul>                | 350-800 mm           |
| Back-rest adjustment:                                 | 0-75° (±10°)         |
| Knee-rest adjustment:                                 | 0-35° (±10°)         |
| Reverse trendelenburg:                                | 0-16°                |
| Trendelenburg:                                        | 0-16°                |
| Angle indicator:                                      | 0-90°                |
| Auto-regression:                                      | 100+60 mm            |
| Position line:                                        | 30°                  |
| Voltage and frequency:                                | 100-240 V · 50/60 Hz |
| <ul> <li>Plug as required (hospital grade)</li> </ul> |                      |
|                                                       |                      |

# Advantages

- ★ Double auto-regression
- ★ Super-low bed position 350mm
- ★ PP bed platform, removable & washable
- $\bigstar$  Inserted-type pp head foot board, one step release with safe lock, patent design
- $\bigstar$  PP safety guardrail with two steps unlocking system, patent design
- ★ Back rest 30degree position, reduce the chance of lung infection
- ★ Built-in led torch

# Technical configuration

| ✓ Linear motor                                                                         | 4 pcs |
|----------------------------------------------------------------------------------------|-------|
| ☑ 5" Double side castors, central locking system                                       | 4 pcs |
| ☑ ABS Oasis side rail extra height                                                     | 1 set |
| ☑ ABS Oasis bed ends with safe lock                                                    | 1 set |
| ☑ PP bed platform, removable & washable                                                | 9 pcs |
| ☑ Plastic socket inside pp guardrail for phone or glasses                              | 2 pcs |
| $\ensuremath{\square}$ Patent angle indicator for back-rest and trendelenburg position | 4 pcs |
| ☑ Ø70mm wall bumper wheel                                                              | 4 pcs |
| ☑ IV pole                                                                              | 1 set |
| ✓ IV pole prevision                                                                    | 4 pcs |
| ✓ Drainage hook                                                                        | 2 pcs |
| ☑ Central locking pedal                                                                | 2 pcs |
| ✓ ABS mattress stopper                                                                 | 2 pcs |
| ✓ Hand controller                                                                      | 1 pc  |
| ☑ Manual CPR                                                                           |       |
| ☑ Electric CPR                                                                         |       |
|                                                                                        |       |