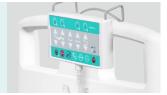

### Hand controller

Hand controller, keep qualified after 2000 times use.

Weighing system.

Night light under the bed

Nurse control panel, hook type.

One-button for patient mobilisation position -back plate raised, double hole design on back part guardrail, which supports patient self standing.

One button nursing position, helping the nurse to give fast treatment in a very comfortable height.

Lowest position indicator.

One button trendelenburg position, helping the quickest rescue performance.