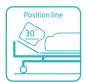

# Technical parameters

| <ul><li>External size (LxW):</li></ul>                | 2130x1050 mm         |
|-------------------------------------------------------|----------------------|
| <ul><li>Mattress platform:</li></ul>                  | 1925x880 mm          |
| Safe working load:                                    | 250 kg               |
| <ul> <li>Height adjustment:</li> </ul>                | 350-800 mm           |
| Back-rest adjustment:                                 | 0-75° (±10°)         |
| Knee-rest adjustment:                                 | 0-35° (±10°)         |
| Reverse trendelenburg:                                | 0-16°                |
| Trendelenburg:                                        | 0-16°                |
| Angle indicator:                                      | 0-90°                |
| Auto-regression:                                      | 100+60 mm            |
| Position line:                                        | 30°                  |
| Voltage and frequency:                                | 100-240 V · 50/60 Hz |
| <ul> <li>Plug as required (hospital grade)</li> </ul> |                      |
|                                                       |                      |

# Advantages

- ★ Double auto-regression
- ★ Super-low bed position 350mm
- ★ PP bed platform, removable & washable
- $\bigstar$  Inserted-type pp head foot board, one step release with safe lock, patent design
- $\bigstar$  PP safety guardrail with two steps unlocking system, patent design
- ★ Back rest 30degree position, reduce the chance of lung infection
- ★ Built-in led torch