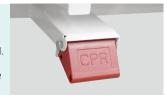

### CPR

CPR emergency reset handle to immediately flatten the bed back part; located on both sides of the bed. Electric CPR button is setted inside control panel, one button to make the back plate flat.