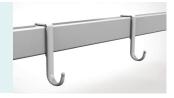

maintain a straight line.



# Joint-free technology

Removable plastic covers formed from 9 removable blow moulded lamella to minimise the slots where unwanted infections may hide.



# Angle indicator

Patent angle indicator, clearly show back-rest and tredelenbug position.



## Head & foot board

Patented design Detachable head & foot board, using the eccentric locking structure, one step quick removable.



### Bed extension

Extended bed platform up to 20CM, comfortable for the tallest of patients (option)



#### Mattress

PP mattress holder, removable.



#### Wall bumper wheel

Horizontal corner bumpers at the outermost periphery of the bed to protect the bed and wall.



## IV pole

Stainless Steel Column with plastic hook.



### Drainage hooks

Mobile plastic drainage hooks.



### Hand controller

Hand controller, keep qualified after 2000 times use.



Weighing system.



Night light under the bed



Nurse control panel, hook type.



One-button for patient mobilisation position -back plate raised, double hole design on back part guardrail, which supports patient self standing.



One button nursing position, helping the nurse to give fast treatment in a very comfortable height.



Lowest position indicator.



One button trendelenburg position, helping the quickest rescue performance.





























Design

Manufacturing

Maintenance



## USA

 ${\bf Saikang\,Medical\,Technology,Inc.}$ 17800 Castleton St Ste 180, City of Industry, 91748, California. Tel.: +1 949648 2776

# United Kingdom

UK Healthward International Ltd. Dept. 111, 196 High Ro