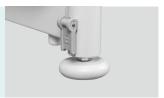

#### Wheels

Castors with TPR tire, no worn-out after running 30KM, united forming without bolts

Pass Dynamic test: Bearing 120kg run 30KM and pass obstacles 500time.

#### **Brake**

Three position braking systerm, transporting can maintain a straight line.