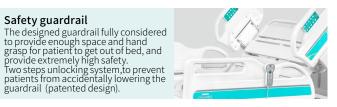

# Advantages

- ★ Double auto-regression
- ★ Super-low bed position 350mm
- ★ PP bed platform, removable & washable
- $\bigstar$  Inserted-type pp head foot board, one step release with safe lock, patent design
- $\bigstar$  PP safety guardrail with two steps unlocking system, patent design
- ★ Back rest 30degree position, reduce the chance of lung infection
- ★ Built-in led torch

# Electric motor

Safety guardrail

guardrail (patented design).

Linear motor, with UL/ROHS/EN standard. Noise under 50 dB, with

lifetime 20,000 times movement.