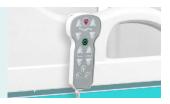

### Hand controller

Hand controller, keep qualified after 2000 times use.

Weighing system.

Night light under the bed

Nurse control panel, hook type.

One-button for patient mobilisation position -back plate raised, double hole design on back part guardrail, which supports patient self standing.