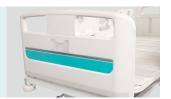

#### Great multi-care

Respects easy patient mobilisation: One-button for patient mobilisation position -back plate raised, double hole design on back part guardrail, which supports patient self standing.

#### Double regression function

Auto-Regression 10+6 cm
When repositioning the backrest and
thigh rest, the Y8y makes the back plate
retreat 10cm and the thigh plate retreats
6cm so to minimises the pressure and
shear forces in the patient's pelvic region.
This results in a significant reduction in
the development of pressure ulcers.