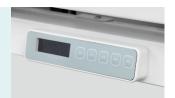

One button nursing position, helping the nurse to give fast treatment in a very comfortable height.

Lowest position indicator.

One button trendelenburg position, helping the quickest rescue performance.