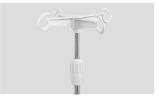

ke**

Three position braking systerm, transporting can maintain a straight line.



# Joint-free technology

Removable plastic covers formed from 9 removable blow moulded lamella to minimise the slots where unwanted infections may hide.



# Angle indicator

Patent angle indicator, clearly show back-rest and tredelenbug position.



## Head & foot board

Patented design Detachable head & foot board, using the eccentric locking structure, one step quick removable.



### Bed extension

Extended bed platform up to 20CM, comfortable for the tallest of patients (option)



#### Mattress

PP mattress holder, removable.



#### Wall bumper wheel

Horizontal corner bumpers at the outermost periphery of the bed to protect the bed and wall.



## IV pole

Stainless Steel Column with plastic hook.



### Drainage hooks

Mobile plastic drainage hooks.



### Hand controller

Hand controller, keep qualified after 2000 times use.



Weighing system.



Night light under the bed



Nurse control panel, hook type.



One-button for patient mobilisation position -back plate raised, double hole design on back part guardrail, which supports patient self standing.



One button nursing position, helping the nurse to give fast treatment in a very comfortable height.



Lowest position indicator.



One button trendelenburg position, helping the quickest rescue performance.





























Design

Manufacturing

Maintenance



## USA

 ${\bf Saikang\,Medical\,Technology,Inc.}$ 17800 Castleton St Ste 180, City of Industry, 91748, California. Tel.: +1 949648 2776

# United Kingdom

U