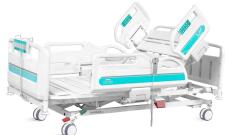

#### Great multi-care

Respects easy patient mobilisation: One-button for patient mobilisation position -back plate raised, double hole design on back part guardrail, which supports patient self standing.

#### Double regression function

Auto-Regression 10+6 cm
When repositioning the backrest and
thigh rest, the Y8y makes the back plate
retreat 10cm and the thigh plate retreats
6cm so to minimises the pressure and
shear forces in the patient's pelvic region.
This results in a significant reduction in
the development of pressure ulcers.