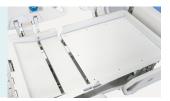

# **Bed Surface**

X-Ray Translucent Mattress Platform.

#### Bottom

The shelf at the bottom of the bed can hold patients items, like shoes and something others.