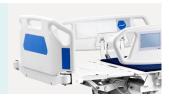

#### Side Rail

Tuck away side rail with buffer Built-in controller and angle indicator.

#### **Bumper Wheels**

Bumper wheel ,  $\phi$ 74mm, max. protect the bed and patient during transportation.