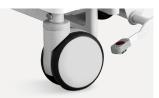

#### Wheels

TPR tire no worn out after running 30 km, save anti-winding hard shell, united forming without bolts. Pass dynamic test: Bearing 120 kg, run 30 km and pass obstacles 500 time.

#### **Bumper Wheels**

Bumper wheel ,  $\phi$ 74mm, max. protect the bed and patient during transportation.