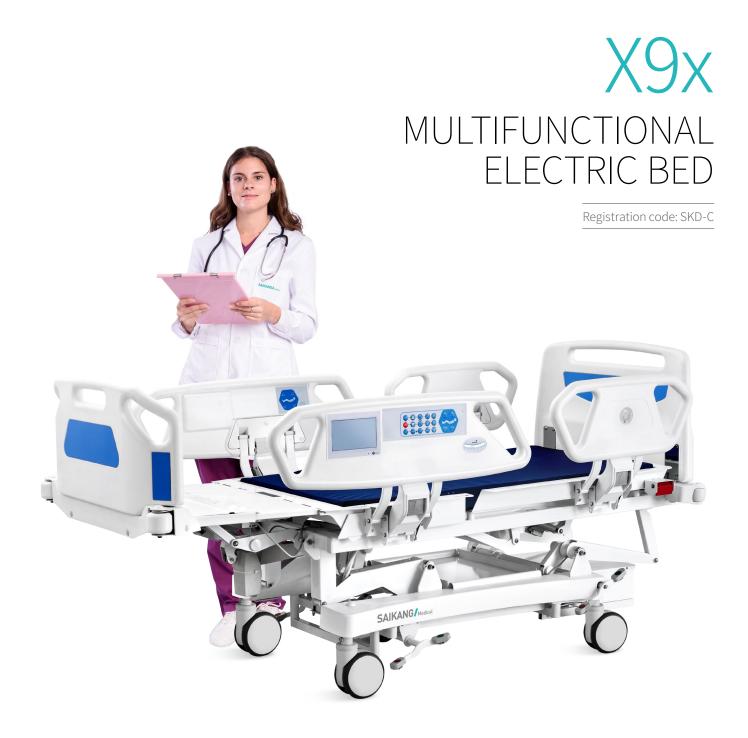

# FEATURES AND HIGHLIGHTS

# Technical parameters

| External size (LxW):                       | (2040-2240)x1020 mm  |
|--------------------------------------------|----------------------|
| Mattress platform:                         | (1820-2020)x820 mm   |
| Safe working load:                         | 250 kg               |
| <ul> <li>Height adjustment:</li> </ul>     | 500-950 mm           |
| Back-rest adjustment:                      | 0-75° (±10°)         |
| Knee-rest adjustment:                      | 0-20° (±10°)         |
| Reverse Trendelenburg:                     | 0-18°                |
| Trendelenburg:                             | 0-18°                |
| Angle indicator:                           | 0-90°                |
| <ul> <li>Voltage and frequency:</li> </ul> | 100-240 V · 50/60 Hz |
| Plug as required (hospital grade)          |                      |

# Technical configuration

| ☑ Linear Motor                                | 6 pcs |
|-----------------------------------------------|-------|
| ☑ 6" Double Side Castors, Central Locking     | 4 pcs |
| ☑ ABS Side Rail with Integrated Control Panel | 1 set |
| ☑ ABS Bed Ends One Step Removable             | 1 set |
| ☑ Ø75mm Wall Bumper Wheel                     | 4 pcs |
| ☑ IV Pole                                     | 1 set |
| ✓ IV Pole Prevision                           | 4 pcs |
| ☑ Drainage Hook                               | 4 pcs |
| ☑ 5th Directional Wheel Pedal                 | 2 pcs |
| ☑ Central Locking Pedal                       | 2 pcs |
| X-ray Translucent Mattress Platform           | 1 set |
| ☑ Back-up Battery                             | 1 set |
| ☑ Night Light                                 | 1 set |
| ☑ Bed Push Handle for Emergency Transfer      | 1 set |
| ✓ Manual CPR                                  |       |
| ☑ Electric CPR                                |       |
|                                               |       |

#### Design

Extra Long and height head foot board, with curve surrounded design, provide conforting feeling for patients.

#### Side Rail

Tuck away side rail with buffer Built-in controller and angle indicator.