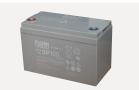

#### **Battery**

Battery - 18times movement with 100kg bearing, 130times movement without bearing.