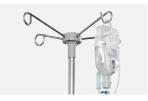

can resist 50kg impact.



#### Plastic

Environmental plastic can be sterilized in 100°C, tensile upto 30MPa.



#### 7 Inch Touch Screen

Replacing the orginal button screen, more convenient operation. There are two language options, chinese and english. Screen can store the patient and doctor's information, users manuals, weight record



#### Wheels

TPR tire no worn out after running 30 km, save anti-winding hard shell, united forming without bolts. Pass dynamic test: Bearing 120 kg, run 30 km and pass obstacles 500 time.



#### Side Rail

Tuck away side rail with buffer Built-in controller and angle indicator.



#### **Bumper Wheels**

Bumper wheel ,  $\phi$ 74mm, max. protect the bed and patient during transportation.



### IV Pole

Full stainless steel IV pole, bearing 15 kg.



#### Lifting Pole

Lifting pole - Bearing 765N force.

















Design

Manufacturing

Maintenance



### USA

 ${\bf Saikang\,Medical\,Technology,Inc.}$ 17800 Castleton St Ste 180, City of Industry, 91748, California. Tel.: +1 949648 2776

# United Kingdom

UK Healthward International Ltd. Dept. 111, 196 High Road Wood Green, N22 8HH, London. Tel.: +44 2032399738

# Russia

Saikang Medical Russia LLC Truda 174, 454080 Chelyabinsk. Tel.: +7 (351) 214 5566 / 8811 / 1516

No. 35, Lehong Road · Zhangjiagang (Jiangsu) · China

# East Africa

Saikang Medical Solutions Ltd. Viraj Complex Unit 3, Mombasa Road, P.O. Box 14262-00800, Nairobi. Kenya. Tel.: +254 733 704 690

# Middle East

Saikang Medical Supplies LLC X22-S03 England Cluster, International City, Dubai. United Arab Emirates.