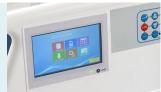

#### 7 Inch Touch Screen

Replacing the orginal button screen, more convenient operation. There are two language options, chinese and english. Screen can store the patient and doctor's information, users manuals, weight record