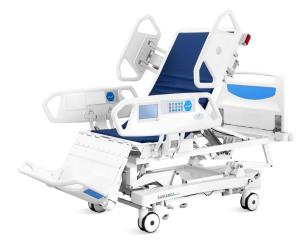

# Product data sheet

# FEATURES AND HIGHLIGHTS

#### Side Rail

Tuck away side rail with buffer Built-in controller and angle indicator.