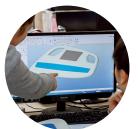

#### 7 Inch Touch Screen

Replacing the orginal button screen, more convenient operation. There are two language options, chinese and english. Screen can store the patient and doctor's information, users manuals, weight record