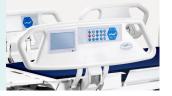

#### Side Rail

Tuck away side rail with buffer Built-in controller and angle indicator.