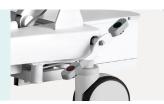

### IV Pole

Full stainless steel IV pole, bearing 15 kg.

#### Lifting Pole

Lifting pole - Bearing 765N force.

Design

Manufacturing

Maintenance