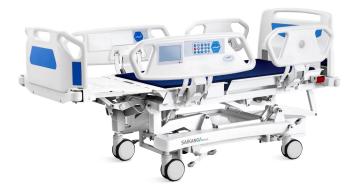

# Product data sheet

# FEATURES AND HIGHLIGHTS

#### Design

Extra Long and height head foot board, with curve surrounded design, provide conforting feeling for patients.