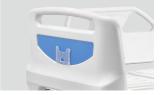

# **Angle Indicator**

Patented angle indicator.



#### Wheels

Secure® Castors Pass Dynamic test: Bearing 120kg run 30KM and pass obstacles 500time.



#### **Durable Brakes**

Break spring keep qualified after 10,000 times uninteruped break.



#### **Bed Surface**

Stamping forming platform, smooth surface no welding scar, bearing 250 kg load. Option ABS platform and resin X-ray translucent platform.



#### Side Rail

Full ABS material, tuck away side rail with built-in controller.
From top of the guardrail to bed surface is about 345mm, more height provides better protection for patient. Buttom can endure 100,000times press, buffer, built-in angle indicator.



#### **Head & Foot Board**

Full ABS material, Buttom can endure 100,000times press
Head and foot board can be reversable.



#### **Drainage Hooks**

Mobile plastic drainage hooks.



#### IV Pole

Full stainless steel IV pole, bearing  $15\,\mathrm{kg}.$ 









🛮 🖂 sales@chinasaikang.com

www.saikangmedical.com







Company video

General catalogue