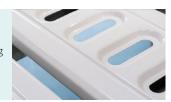

#### Side Rail

Full ABS material, tuck away side rail with built-in controller.
From top of the guardrail to bed surface is about 345mm, more height provides better protection for patient. Buttom can endure 100,000times press, buffer, built-in angle indicator.