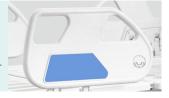

#### Design

E-shaped large guardrail, with angled display and built-in controller, meets safety standards, providing conforting feeling for patients.

#### Side Rail

Full ABS material, tuck away side rail with built-in controller.
From top of the guardrail to bed surface is about 345mm, more height provides better protection for patient. Buttom can endure 100,000times press, buffer, built-in angle indicator.