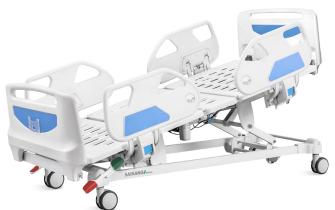

# FEATURES AND HIGHLIGHTS

#### Design

E-shaped large guardrail, with angled display and built-in controller, meets safety standards, providing conforting feeling for patients.