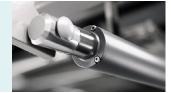

#### **Electric Motor**

Linear motor, with UL/ROHS/EN standard. Noise under 50 dB, with lifetime 20,000 times movement.