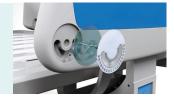

#### Wheels

Secure® Castors Pass Dynamic test: Bearing 120kg run 30KM and pass obstacles 500time.

#### **Durable Brakes**

Break spring keep qualified after 10,000 times uninteruped break.