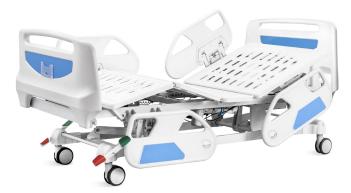

# FEATURES AND HIGHLIGHTS

#### Design

E-shaped large guardrail, with angled display and built-in controller, meets safety standards, providing conforting feeling for patients.