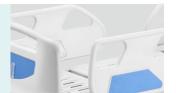

#### Design

E-shaped large guardrail, with angled display and built-in controller, meets safety standards, providing conforting feeling for patients.