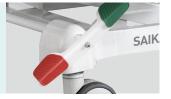

#### Wheels

Secure® Castors Pass Dynamic test: Bearing 120kg run 30KM and pass obstacles 500time.

#### **Durable Brakes**

Break spring keep qualified after 10,000 times uninteruped break.