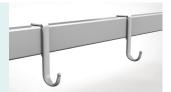

eels

Secure® Castors Pass Dynamic test: Bearing 120kg run 30KM and pass obstacles 500time.



#### **Durable Brakes**

Break spring keep qualified after 10,000 times uninteruped break.



#### **Bed Surface**

Stamping forming platform, smooth surface no welding scar, bearing 250 kg load. Option ABS platform and resin X-ray translucent platform.



#### Side Rail

Full ABS material, tuck away side rail with built-in controller.
From top of the guardrail to bed surface is about 345mm, more height provides better protection for patient. Buttom can endure 100,000times press, buffer, built-in angle indicator.



#### **Head & Foot Board**

Full ABS material, Buttom can endure 100,000times press
Head and foot board can be reversable.



#### **Drainage Hooks**

Mobile plastic drainage hooks.



#### IV Pole

Full stainless steel IV pole, bearing  $15\,\mathrm{kg}.$ 









🛮 🖂 sales@chinasaikang.com

www.saikangmedical.com







Company video

General catalogue