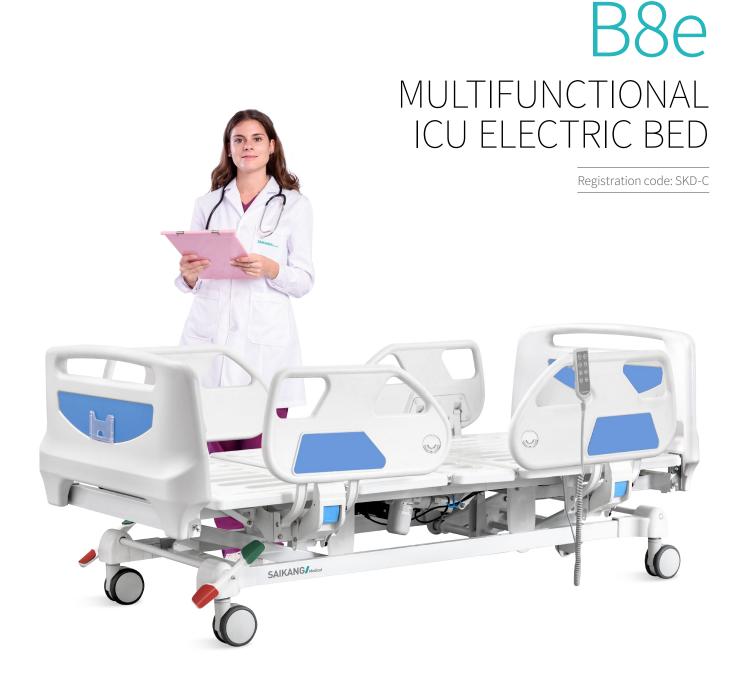

# B8e

#### Design

E-shaped large guardrail, with angled display and built-in controller, meets safety standards, providing conforting feeling for patients.