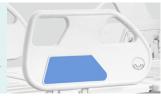

#### Design

E-shaped large guardrail, with angled display and built-in controller, meets safety standards, providing conforting feeling for patients.

#### Side Rail

Full ABS material, tuck away side rail with built-in controller.
From top of the guardrail to bed surface is about 345mm, more height provides better protection for patient. Buttom can endure 100,000times press, buffer, built-in angle indicator.