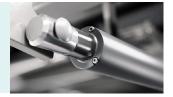

#### **Electric Motor**

Linear motor, with UL/ROHS/EN standard. Noise under 50 dB, with lifetime 20,000 times movement.