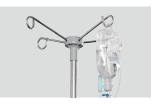

#### **Bed Surface**

Stamping forming platform, smooth surface no welding scar, bearing 250 kg load. Option ABS platform and resin X-ray translucent platform.



#### Side Rail

Full ABS material, tuck away side rail with built-in controller.
From top of the guardrail to bed surface is about 345mm, more height provides better protection for patient. Buttom can endure 100,000times press, buffer, built-in angle indicator.



#### **Head & Foot Board**

Full ABS material, Buttom can endure 100,000 times press Head and foot board can be reversable.



### Wheels

TPR tire no worn out after running 30KM, save anti-winding hard shell, united forming without bolts.
Pass Dynamic test: Bearing 120kg run 30KM and pass obstacles 500time.



# IV Pole

Full stainless steel IV pole, bearing 15 kg.



### **Drainage Hooks**

Mobile plastic drainage hooks.

















Design

Research

Manufacturing

Maintenance

Service



#### USA

Saikang Medical Technology, Inc. 17800 Castleton St Ste 180, City of Industry, 91748, California. Tel.: +1 949648 2776

# United Kingdom

**UK Healthward International Ltd.**Dept. 111, 196 High Road Wood
Green, N22 8HH, London.
Tel.: +44 2032399738

### Russia

**Saikang Medical Russia LLC** Truda 174, 454080 Chelyabinsk. Tel.: +7 (351) 2145566 / 8811 / 1516

### East Africa

Saikang Medical Solutions Ltd. Viraj Complex Unit 3, Mombasa Road, P.O. Box 14262-00800, Nairobi. Kenya. Tel.: +254733704690

### Middle East

Saikang Medical Supplies LLC X22-S03 England Cluster, International City, Dubai. United Arab Emirates. Tel.: +20 128 8962497

# SAIKANG M