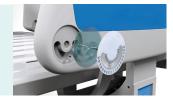

### Wheels

TPR tire no worn out after running 30KM, save anti-winding hard shell, united forming without bolts.
Pass Dynamic test: Bearing 120kg run 30KM and pass obstacles 500time.