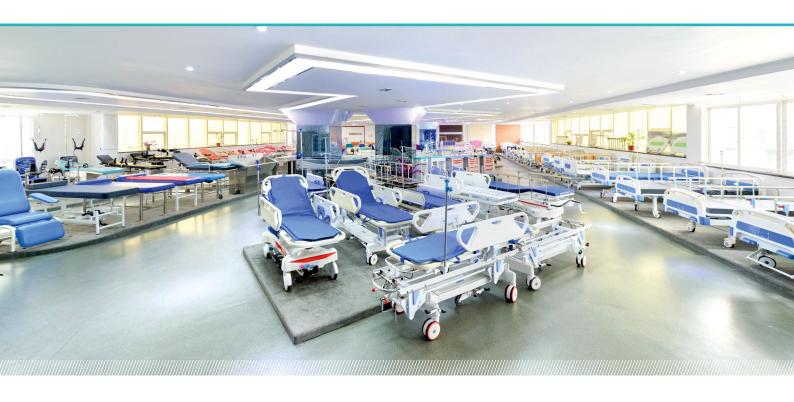

rface no welding scar, bearing 250 kg load. Option ABS platform and resin X-ray translucent platform.



#### Side Rail

Full ABS material, tuck away side rail with built-in controller.
From top of the guardrail to bed surface is about 345mm, more height provides better protection for patient. Buttom can endure 100,000times press, buffer, built-in angle indicator.



#### **Head & Foot Board**

Full ABS material, Buttom can endure 100,000 times press Head and foot board can be reversable.



### Wheels

TPR tire no worn out after running 30KM, save anti-winding hard shell, united forming without bolts.
Pass Dynamic test: Bearing 120kg run 30KM and pass obstacles 500time.



# IV Pole

Full stainless steel IV pole, bearing 15 kg.



### **Drainage Hooks**

Mobile plastic drainage hooks.

















Design

Research

Manufacturing

Maintenance

Service



#### USA

Saikang Medical Technology, Inc. 17800 Castleton St Ste 180, City of Industry, 91748, California. Tel.: +1 949648 2776

# United Kingdom

**UK Healthward International Ltd.**Dept. 111, 196 High Road Wood
Green, N22 8HH, London.
Tel.: +44 2032399738

### Russia

**Saikang Medical Russia LLC** Truda 174, 454080 Chelyabinsk. Tel.: +7 (351) 2145566 / 8811 / 1516

### East Africa

Saikang Medical Solutions Ltd. Viraj Complex Unit 3, Mombasa Road, P.O. Box 14262-00800, Nairobi. Kenya. Tel.: +254733704690

### Middle East

Saikang Medical Supplies LLC X22-S03 England Cluster, International City, Dubai. United Arab Emirates. Tel.: +20 128 8962497

# SAIKANG Medical







www.saikangmedical.com







Jiangsu Saikang