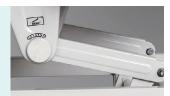

#### **Electric Motor**

Linear motor, with UL/ROHS/EN standard. Noise under 50 dB, with lifetime 20,000 times movement.