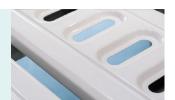

#### Side Rail

Full ABS material, tuck away side rail with built-in controller.
From top of the guardrail to bed surface is about 345mm, more height provides better protection for patient. Buttom can endure 100,000times press, buffer, built-in angle indicator.