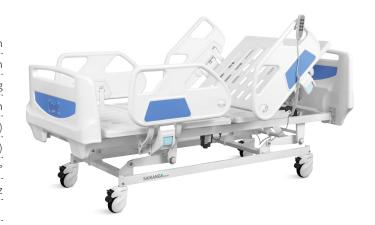

# FEATURES AND HIGHLIGHTS

#### Design

E-shaped large guardrail, with angled display and built-in controller, meets safety standards, providing conforting feeling for patients.

#### Side Rail

Full ABS material, tuck away side rail with built-in controller.
From top of the guardrail to bed surface is about 345mm, more height provides better protection for patient. Buttom can endure 100,000times press, buffer, built-in angle indicator.