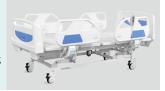

| ☑ Linear Motor                | 3 pcs |
|-------------------------------|-------|
| ☑ Hand Controller             | 1 pc  |
| ☑ 5" Hardshell Castors        | 4 pcs |
| ☑ ABS Side Rail Extra Height  | 1 set |
| ☑ ABS Bed Ends with Safe Lock | 1 set |
| ☑ IV Pole                     | 1 set |
| ☑ IV Pole Prevision           | 4 pcs |
| ☑ Drainage Hook               | 2 pcs |



# Optional

| ☐ Manual CPR            |
|-------------------------|
| ☐ Electric CPR          |
| ☐ Back-up Battery       |
| ☐ X-ray Bed Surface     |
| ☐ Monkey Pole           |
| ☐ Balkan Traction Frame |
| ☐ Directional Wheel     |
|                         |



#### Design

E-shaped large guardrail, with angled display and built-in controller, meets safety standards, providing conforting feeling for patients.



#### Steels | Painting

Baosteel from Fortune Global 500. 11 Process epoxy painting, ASTM testing anti-baterial, paint thickness 0.12 mm, brightness 60°, paint can resist 50 kg impact.



#### Welding | Chassis

Panasonic robotic ensure, 360° full smooth wedlding. Solid bed base made of 5.0 mm stamped rotating plate.



#### **Electric Motor**

Linear motor, with UL/ROHS/EN standard. Noise under 50 dB, with lifetime 20,000 times movement.



## Virgin ABS

Environmental plastic can be sterilized in 100°C, tensile upto 30MPa.



#### **Angle Indicator**

Patented angle indicator.



#### **Bed Surface**

Stamping forming platform, smooth surface no welding scar, bearing 250 kg load. Option ABS platform and resin X-ray translucent platform.



#### Side Rail

Full ABS material, tuck away s