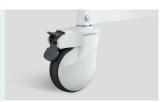

### Wheels

TPR tire no worn out after running 30KM, save anti-winding hard shell, united forming without bolts.
Pass Dynamic test: Bearing 120kg run 30KM and pass obstacles 500time.