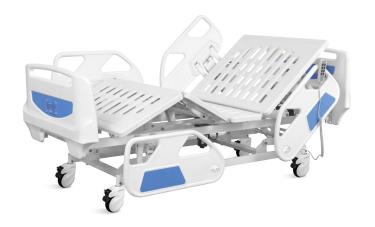

# FEATURES AND HIGHLIGHTS

#### Design

E-shaped large guardrail, with angled display and built-in controller, meets safety standards, providing conforting feeling for patients.

#### Side Rail

Full ABS material, tuck away side rail with built-in controller.
From top of the guardrail to bed surface is about 345mm, more height provides better protection for patient. Buttom can endure 100,000times press, buffer, built-in angle indicator.