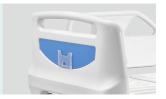

#### **Angle Indicator**

Patented angle indicator.

#### Side Rail

Full ABS material, tuck away side rail with built-in controller.
From top of the guardrail to bed surface is about 345mm, more height provides better protection for patient. Buttom can endure 100,000times press, buffer, built-in angle indicator.