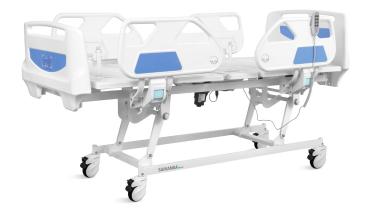

# B6e

# FEATURES AND HIGHLIGHTS

#### Design

E-shaped large guardrail, with angled display and built-in controller, meets safety standards, providing conforting feeling for patients.