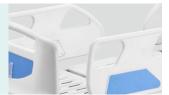

#### Design

E-shaped large guardrail, with angled display and built-in controller, meets safety standards, providing conforting feeling for patients.

#### Side Rail

Full ABS material, tuck away side rail with built-in controller.
From top of the guardrail to bed surface is about 345mm, more height provides better protection for patient. Buttom can endure 100,000times press, buffer, built-in angle indicator.