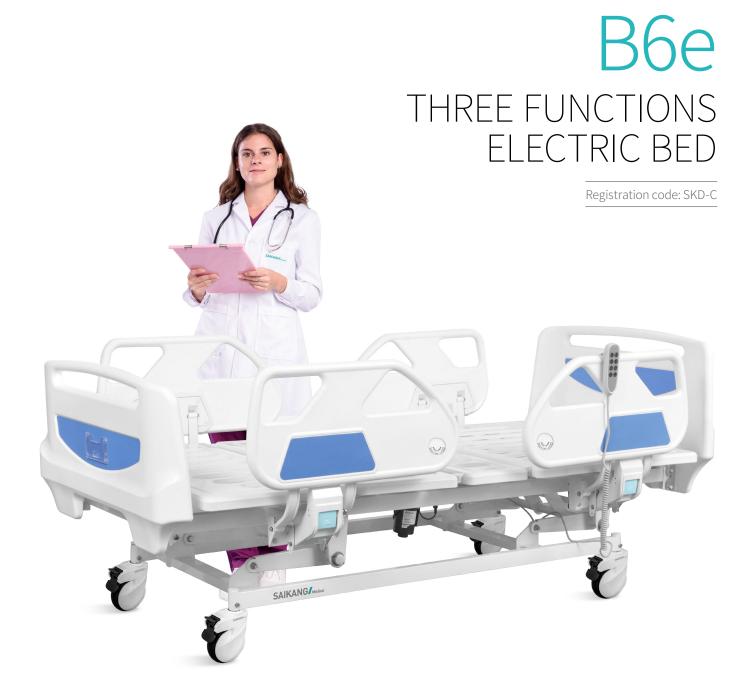

# B6e

# FEATURES AND HIGHLIGHTS

#### Design

E-shaped large guardrail, with angled display and built-in controller, meets safety standards, providing conforting feeling for patients.

#### Side Rail

Full ABS material, tuck away side rail with built-in controller.
From top of the guardrail to bed surface is about 345mm, more height provides better protection for patient. Buttom can endure 100,000times press, buffer, built-in angle indicator.

#### **Head & Foot Board**

Full ABS material, Buttom can endure 100,000 times press Head and foot board can be reversable.