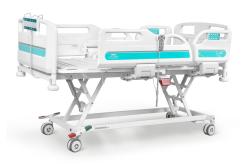

# Technical parameters

| External size (LxW):                    | 2130x1050 mm         |
|-----------------------------------------|----------------------|
| Mattress platform:                      | 1925x900 mm          |
| Safe working load:                      | 250 kg               |
| Height adjustment:                      | 350-800 mm           |
| ■ Back-rest adjustment:                 | 0-75° (±10°)         |
| <ul><li>Knee-rest adjustment:</li></ul> | 0-35° (±10°)         |
| Reverse Trendelenburg:                  | 0-12°                |
| Trendelenburg:                          | 0-12°                |
| Angle indicator:                        | 0-90°                |
| Bed Extension:                          | 200mm                |
| Auto-regression:                        | 100+60mm             |
| Position Line:                          | 30°                  |
| Voltage and frequency:                  | 100-240 V · 50/60 Hz |
| Plug as required (hospital grade)       |                      |

# Advantages

- ★ Double Auto-regression
- ★ Super-low Bed Position 350mm
- ★ PP Bed Platform, Removable & Washable
- $\bigstar$  Inserted-type PP Head Foot Board, One Step Release With Safe Lock, Patent Design
- ★ PP Safety Guardrail With Two Steps Unlocking System, Patent Design
- ★ Back Rest 30degree Position, Reduce The Chance Of Lung Infection
- ★ Built-in LED Torch
- ★ Applicable For C-arm Exmination

# Technical configuration

| ✓ Linear Motor                                                    | 4pcs |
|-------------------------------------------------------------------|------|
| ☑ 5" Double Side Castors, Central Locking System                  | 4pcs |
| ☑ ABS Oasis Side Rail Extra Height                                | 1set |
| ☑ ABS Oasis Bed Ends with Safe Lock                               | 1set |
| ☑ PP Bed Platform, Removable & Washable                           | 9pcs |
| ☑ Plastic Socket Inside PP Guardrail for Phone or Glasses         | 2pcs |
| ☑ Patent Angle Indicator For Back-rest And Trendelenburg Position | 4pcs |
| ☑ Ø100mm Wall Bumper Wheel                                        | 4pcs |
| ✓ IV Pole                                                         | 1set |
| ✓ IV Pole Prevision                                               | 4pcs |
| ☑ Drainage Hook                                                   | 2pcs |
| ☑ Central Locking Pedal                                           | 2pcs |
| ✓ ABS Mattress Stopper                                            | 2pcs |
| ☑ Hand Controller                                                 | 1pc  |
| ☑ Manual CPR                                                      |      |