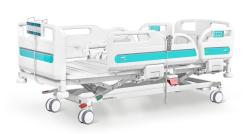

# Oasis Series

SAIKANG/Medical

Healthier your life

# Product data sheet

# Advantages

- ★ Double Auto-regression
- ★ Super-low Bed Position 350mm
- ★ PP Bed Platform, Removable & Washable
- $\bigstar$  Inserted-type PP Head Foot Board, One Step Release With Safe Lock, Patent Design
- ★ PP Safety Guardrail With Two Steps Unlocking System, Patent Design
- ★ Back Rest 30degree Position, Reduce The Chance Of Lung Infection
- ★ Built-in LED Torch
- ★ Applicable For C-arm Exmination