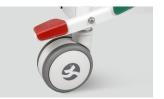

#### Wheels

Castors with TPR tire, no worn-out after running 30KM, united forming without bolts

Pass Dynamic test: Bearing 120kg run 30KM and pass obstacles 500time.