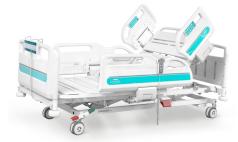

# Oasis Series

SAIKANG/Medical

Healthier your life

# Product data sheet

# Advantages

- ★ Double Auto-regression
- ★ Super-low Bed Position 350mm
- ★ PP Bed Platform, Removable & Washable
- $\bigstar$  Inserted-type PP Head Foot Board, One Step Release With Safe Lock, Patent Design
- ★ PP Safety Guardrail With Two Steps Unlocking System, Patent Design
- ★ Back Rest 30degree Position, Reduce The Chance Of Lung Infection
- ★ Built-in LED Torch
- ★ Applicable For C-arm Exmination