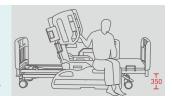

#### **Great Multi-Care**

Respects easy patient mobilisation: One-button for patient mobilisation position -back plate raised, double hole design on back part guardrail, which supports patient self standing.