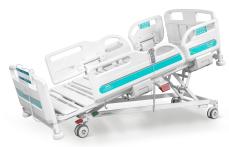

#### **Great Multi-Care**

Respects easy patient mobilisation: One-button for patient mobilisation position -back plate raised, double hole design on back part guardrail, which supports patient self standing.

#### **Double Regression Function**

Auto-Regression Function
Auto-Regression 10+6 cm
When repositioning the backrest and
thigh rest, the Y8Y8C makes the back plate
retreat 10cm and the thigh plate retreats
6cm so to minimises the pressure and
shear forces in the patient 's pelvic region.
This results in a significant reduction in
the development of pressure ulcers.