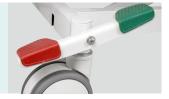

#### Safety

IEC60601 Safty Standard. One-button emergency stop switch can quickly stop all going movement.

### CPR

CPR emergency reset handle to immediately flatten the bed back part; located on both sides of the bed. Electric CPR button is setted inside control panel, one button to make the back plate flat.