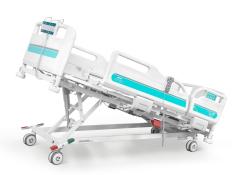

# Technical parameters

| External size (LxW):                    | 2130x1050 mm         |
|-----------------------------------------|----------------------|
| Mattress platform:                      | 1925x900 mm          |
| Safe working load:                      | 250 kg               |
| Height adjustment:                      | 350-800 mm           |
| ■ Back-rest adjustment:                 | 0-75° (±10°)         |
| <ul><li>Knee-rest adjustment:</li></ul> | 0-35° (±10°)         |
| Reverse Trendelenburg:                  | 0-12°                |
| Trendelenburg:                          | 0-12°                |
| Angle indicator:                        | 0-90°                |
| Bed Extension:                          | 200mm                |
| Auto-regression:                        | 100+60mm             |
| Position Line:                          | 30°                  |
| Voltage and frequency:                  | 100-240 V · 50/60 Hz |
| Plug as required (hospital grade)       |                      |

#### **Double Regression Function**

Auto-Regression Function
Auto-Regression 10+6 cm
When repositioning the backrest and
thigh rest, the Y8Y8C makes the back plate
retreat 10cm and the thigh plate retreats
6cm so to minimises the pressure and
shear forces in the patient 's pelvic region.
This results in a significant reduction in
the development of pressure ulcers.

### CPR

CPR emergency reset handle to immediately flatten the bed back part; located on both sides of the bed. Electric CPR button is setted inside control panel, one button to make the back plate flat.