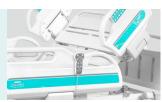

#### **Great Multi-Care**

Respects easy patient mobilisation: One-button for patient mobilisation position -back plate raised, double hole design on back part guardrail, which supports patient self standing.

#### Safety Guardrail

The designed guardrail fully considered to provide enough space and hand grasp for patient to get out of bed, and provide extremely high safety.

Two steps unlocking system, to prevent patients from accidentally lowering the guardrail (natented design) guardrail (patented design).