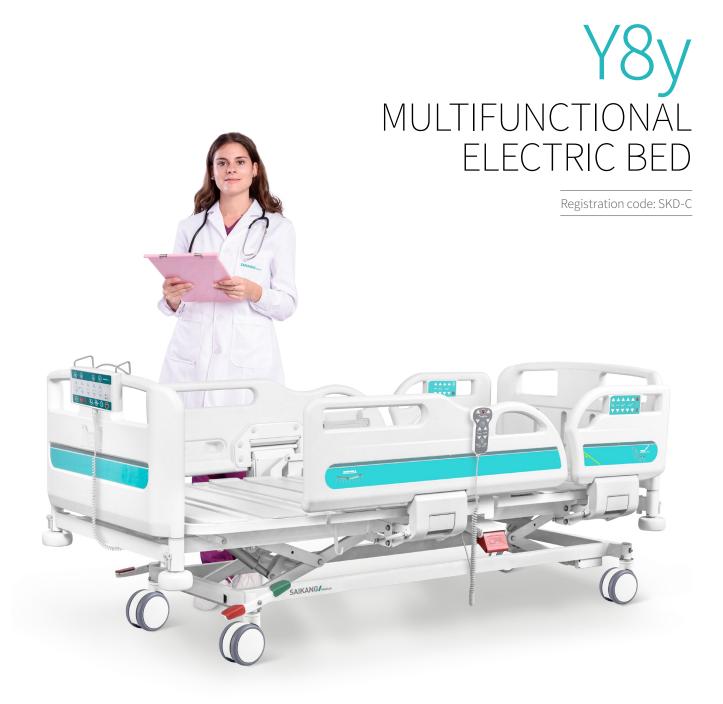

# Oasis Series

SAIKANG/Medical

Healthier your life

# Product data sheet

# Technical parameters

| External size (LxW):                    | 2130x1050 mm         |
|-----------------------------------------|----------------------|
| Mattress platform:                      | 1925x900 mm          |
| Safe working load:                      | 250 kg               |
| Height adjustment:                      | 350-800 mm           |
| ■ Back-rest adjustment:                 | 0-75° (±10°)         |
| <ul><li>Knee-rest adjustment:</li></ul> | 0-35° (±10°)         |
| Reverse Trendelenburg:                  | 0-12°                |
| Trendelenburg:                          | 0-12°                |
| Angle indicator:                        | 0-90°                |
| Bed Extension:                          | 200mm                |
| Auto-regression:                        | 100+60mm             |
| Position Line:                          | 30°                  |
| Voltage and frequency:                  | 100-240 V · 50/60 Hz |
| Plug as required (hospital grade)       |                      |

# Advantages

- ★ Double Auto-regression
- ★ Super-low Bed Position 350mm
- ★ PP Bed Platform, Removable & Washable
- $\bigstar$  Inserted-type PP Head Foot Board, One Step Release With Safe Lock, Patent Design
- ★ PP Safety Guardrail With Two Steps Unlocking System, Patent Design
- ★ Back Rest 30degree Position, Reduce The Chance Of Lung Infection
- ★ Built-in LED Torch
- ★ Applicable For C-arm Exmination