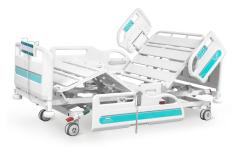

# Oasis Series

SAIKANG/Medical

Healthier your life

# Product data sheet

# Technical parameters

| External size (LxW):                    | 2130x1050 mm         |
|-----------------------------------------|----------------------|
| Mattress platform:                      | 1925x900 mm          |
| Safe working load:                      | 250 kg               |
| Height adjustment:                      | 350-800 mm           |
| ■ Back-rest adjustment:                 | 0-75° (±10°)         |
| <ul><li>Knee-rest adjustment:</li></ul> | 0-35° (±10°)         |
| Reverse Trendelenburg:                  | 0-12°                |
| Trendelenburg:                          | 0-12°                |
| Angle indicator:                        | 0-90°                |
| Bed Extension:                          | 200mm                |
| Auto-regression:                        | 100+60mm             |
| Position Line:                          | 30°                  |
| Voltage and frequency:                  | 100-240 V · 50/60 Hz |
| Plug as required (hospital grade)       |                      |

# Advantages

- ★ Double Auto-regression
- ★ Super-low Bed Position 350mm
- ★ PP Bed Platform, Removable & Washable
- $\bigstar$  Inserted-type PP Head Foot Board, One Step Release With Safe Lock, Patent Design
- ★ PP Safety Guardrail With Two Steps Unlocking System, Patent Design
- ★ Back Rest 30degree Position, Reduce The Chance Of Lung Infection
- ★ Built-in LED Torch
- ★ Applicable For C-arm Exmination