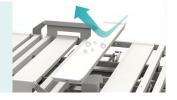

#### **Great Multi-Care**

Respects easy patient mobilisation: One-button for patient mobilisation position -back plate raised, double hole design on back part guardrail, which supports patient self standing.