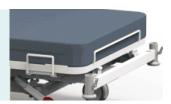

high plate retreats
6cm so to minimises the pressure and
shear forces in the patient 's pelvic region.
This results in a significant reduction in
the development of pressure ulcers.



#### Safety

IEC60601 Safty Standard. One-button emergency stop switch can quickly stop all going movement.



#### Wheels

Castors with TPR tire, no worn-out after running 30KM, united forming without bolts

Pass Dynamic test: Bearing 120kg run 30KM and pass obstacles 500time.



### Joint-Free Technology

Removable plastic covers formed from 9 removable blow moulded lamella to minimise the slots where unwanted infections may hide.



#### **Head & Foot Board**

Patented design Detachable head & foot board, using the eccentric locking structure, one step quick removable.



#### Mattress

Mattress Holder.



### **IV Pole**

Full stainless steel IV pole, bearing 15 kg.



#### Safety Guardrail

The designed guardrail fully considered to provide enough space and hand grasp for patient to get out of bed, and provide extremely high safety.

Two steps unlocking system, to prevent patients from accidentally lowering the guardrail (natented design) guardrail (patented design).



#### **Electric Motor**

Linear motor, with UL/ROHS/EN standard. Noise under 50 dB, with lifetime 20,000 times movement.



### CPR

CPR emergency reset handle to immediately flatten the bed back part; located on both sides of the bed. Electric CPR button is setted inside control panel, one button to make the back plate flat.



#### **Brake**

Three position braking systerm, transporting can maintain a straight line.