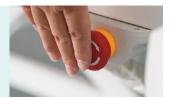

#### Safety

IEC60601 Safty Standard. One-button emergency stop switch can quickly stop all going movement.