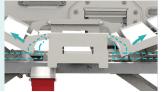

#### **Double Regression Function**

Auto-Regression Function
Auto-Regression 10+6 cm
When repositioning the backrest and
thigh rest, the Y8Y8C makes the back plate
retreat 10cm and the thigh plate retreats
6cm so to minimises the pressure and
shear forces in the patient 's pelvic region.
This results in a significant reduction in
the development of pressure ulcers.