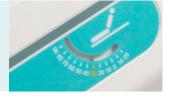

#### **Angle Indicator**

Patent angle indicator, clearly show back-rest and tredelenbug position.