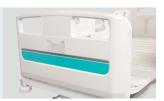

#### Safety Guardrail

The designed guardrail fully considered to provide enough space and hand grasp for patient to get out of bed, and provide extremely high safety.

Two steps unlocking system, to prevent patients from accidentally lowering the guardrail (natented design) guardrail (patented design).