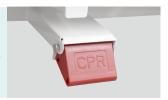

### CPR

CPR emergency reset handle to immediately flatten the bed back part; located on both sides of the bed. Electric CPR button is setted inside control panel, one button to make the back plate flat.